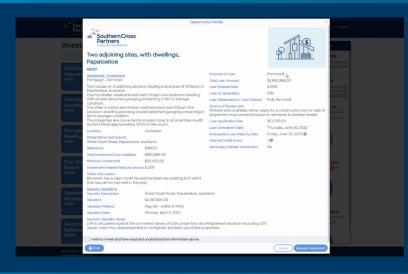

Once you have selected a loan you would like to know more about and invest in, click on the **Details** button.

This will take you to a pop out box with further information about the opportunity on offer.

Once you have reviewed the loan details and would like to invest in it:

Tick the **check box** on the bottom left hand side of the window which says:

'I wish to invest and have read and understood the information above'