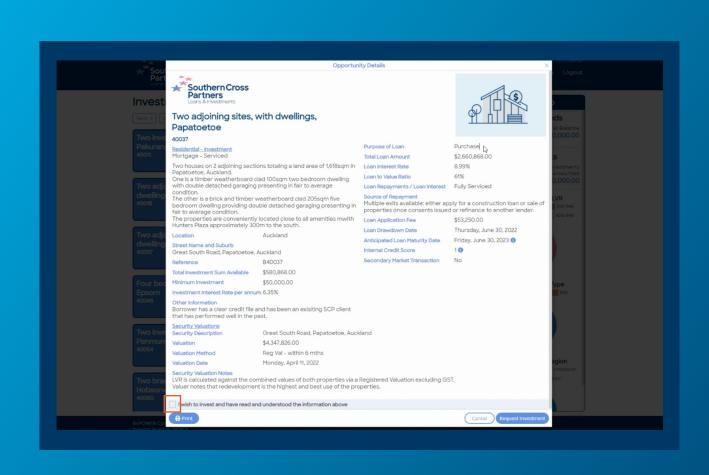

Once you have selected a loan you would like to know more about and invest in, click on the **Details** button.

This will take you to a pop out box with further information about the opportunity on offer.

Once you have reviewed the loan details and would like to invest in it:

Tick the **check box** on the bottom left hand side of the window which says:

'I wish to invest and have read and understood the information above'