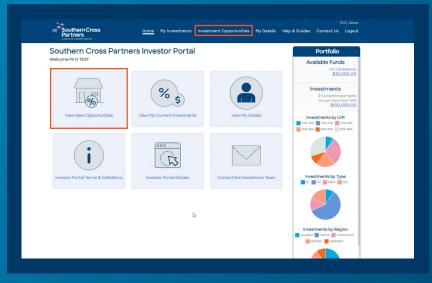

## How to invest in a loan

Log into the investor portal with your **Client ID** and **password**.

Click Sign In.

Navigate to the **Investment Opportunities** section.

You can do this by clicking the **View New Opportunities** tile.

Or by clicking **Investment Opportunities** in the navigation bar along the top of the portal page.

In the **Investment Opportunities** section, you will see all current available investment opportunities.