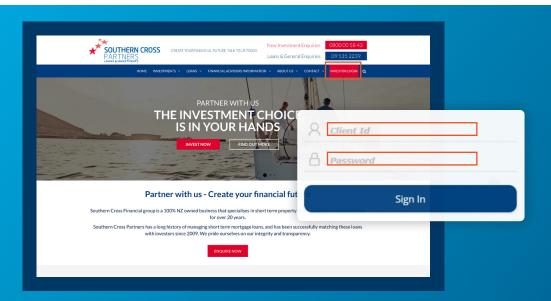

## How to invest in a loan

Log into the investor portal with your **Client ID** and **password**.

Click Sign In.

Navigate to the **Investment Opportunities** section.

You can do this by clicking the **View New Opportunities** tile.