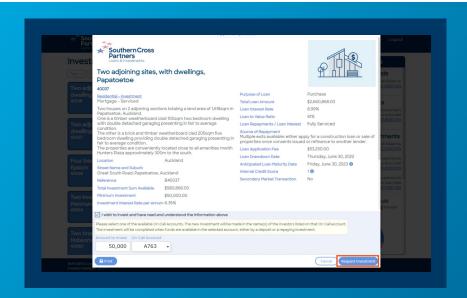

If you have multiple accounts with us, you can choose the one you want to use by clicking the dropdown arrow.

Once this is complete click the blue **Request Investment** button in the bottom right hand corner.

If you have sufficient funds in your account your investment will be made within 24 hours.

You will then be redirected back to the **Investment Opportunities** page, with details of your loan appearing in the **Portfolio** section on the right side of the screen.