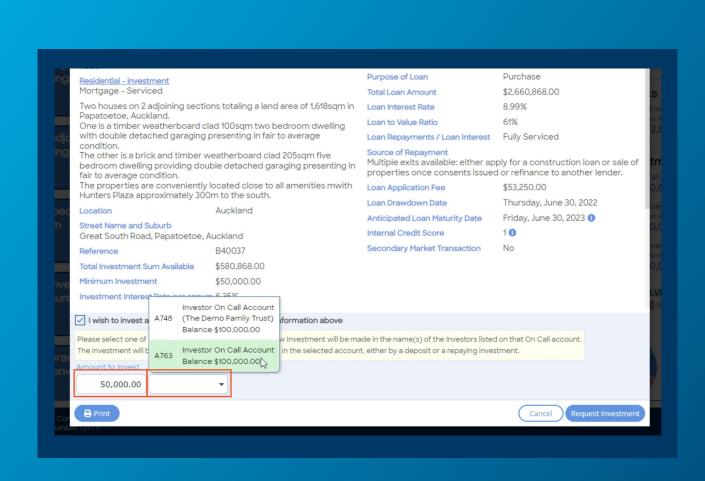

A secondary set of boxes will pop up underneath requesting your **desired investment** amount.

Enter your investment amount in full in the **left hand box**.

Confirm the desired
On Call account you wish the funds to be drawn from in the right hand box.

If you have multiple accounts with us, you can choose the one you want to use by clicking the dropdown arrow.

Once this is complete click the blue **Request Investment** button in the bottom right hand corner.