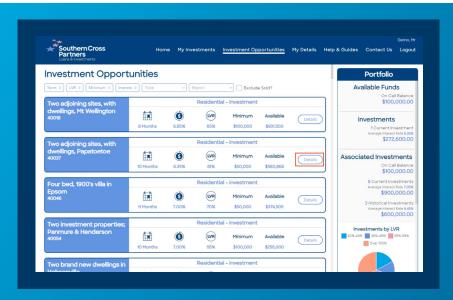

Or by clicking **Investment Opportunities** in the navigation bar along the top of the portal page.

In the **Investment Opportunities** section, you will see all current available investment opportunities.

Once you have selected a loan you would like to know more about and invest in, click on the **Details** button.

This will take you to a pop out box with further information about the opportunity on offer.