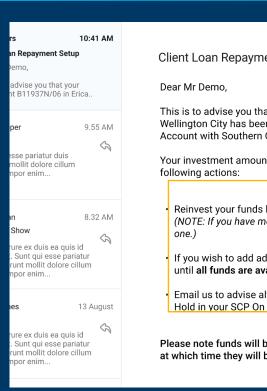

Client Loan Repayment Setup

This is to advise you that your investment B11937N/06 in Erica Pabst Way Island Bay Wellington City has been repaid today and are currently being held in your On-Call Account with Southern Cross Partners.

Your investment amount is \$272,600.00 and you are welcome to choose one of the

- Reinvest your funds by logging onto the website here to choose a reinvestment option. (NOTE: If you have more than one entity with us please ensure you reinvest in the correct
- If you wish to add additional funds please be aware your investment will not begin until all funds are available to fulfil your new order.
- Email us to advise alternative instructions, such as Repay to your bank account or Hold in your SCP On - Call account (held in our trust account)