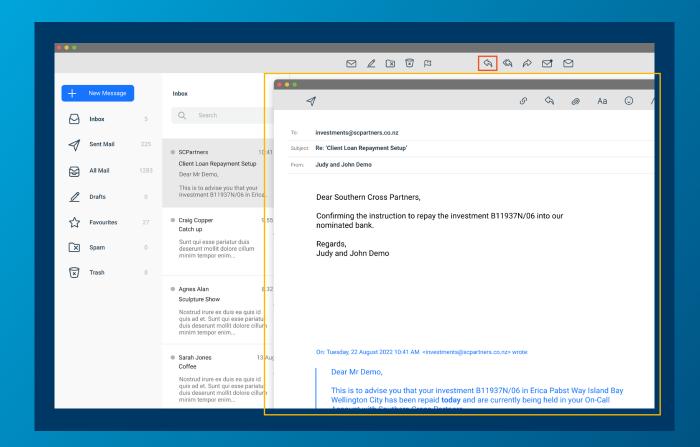

Please note funds will be held in your On-Call account for a maximum of 10 working days at which time they will be repaid to your bank account.

To select the final option, Repay to bank account, reply to the email with your request.

Your investment will be repaid to your bank once funds are received from the repaying loan.