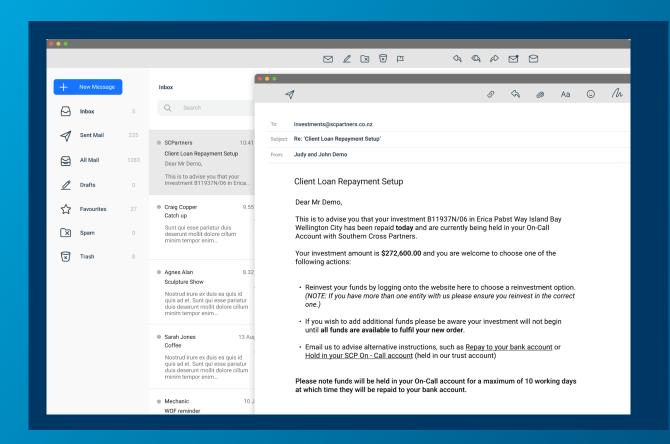

Client Loan Repayment Setup

This is to advise you that your investment B11937N/06 in Erica Pabst Way Island Bay Wellington City has been repaid today and are currently being held in your On-Call Account with Southern Cross Partners.

Your investment amount is \$272,600.00 and you are welcome to choose one of the

- Reinvest your funds by logging onto the website here to choose a reinvestment option. (NOTE: If you have more than one entity with us please ensure you reinvest in the correct
- If you wish to add additional funds please be aware your investment will not begin until all funds are available to fulfil your new order.
- Email us to advise alternative instructions, such as Repay to your bank account or Hold in your SCP On - Call account (held in our trust account)

Please note funds will be held in your On-Call account for a maximum of 10 working days at which time they will be repaid to your bank account.

To select the final option, Repay to bank account, reply to the email with your request.