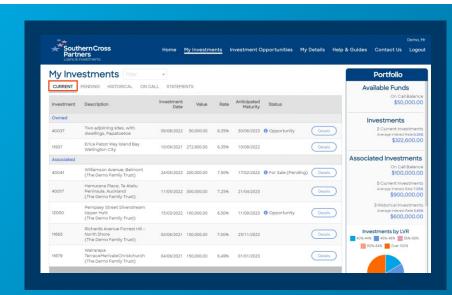

All your current investments are listed in the **Current** section.

Ensure you have selected this section by clicking on **Current**.

Find the investment you wish to sell and click the **Details** button on the right hand side of the investment table.