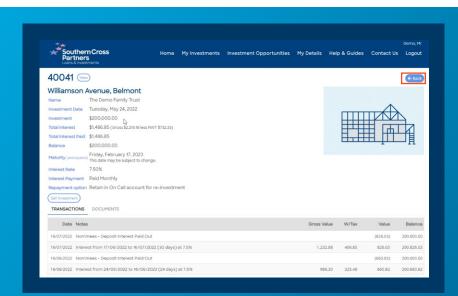

#### In this window you'll see the details of your investment, including:

- Investment date
- Value of your investment
- Your interest rate

# Click the white **Sell Investment** button.

|                       |                                                                            | Home            | My Investments | Investment Opportunities | My Details | Help & Guides | Contact U       | Der<br>Js Lo |
|-----------------------|----------------------------------------------------------------------------|-----------------|----------------|--------------------------|------------|---------------|-----------------|--------------|
| 40041 (Vie            |                                                                            |                 |                |                          |            |               |                 | (            |
| Williamson            | Avenue, Belmont                                                            |                 |                |                          |            |               |                 |              |
| Name                  | The Demo Family Trust                                                      |                 |                |                          |            |               |                 |              |
| Investment Date       | Tuesday, May 24, 2022                                                      |                 |                |                          |            |               |                 | 1            |
| Investment            | \$200,000.00                                                               |                 |                |                          |            |               |                 | $\Delta$     |
| Total Interest        | \$1,486.85 (Gross \$2,219.18 les                                           | s RWT \$732.33) |                |                          |            |               | ╡╓              | T            |
| Total Interest Paid   | \$1,486.85                                                                 |                 |                |                          |            |               | <b>≠</b>    1"† | - 1          |
| Balance               | \$200,000.00                                                               |                 |                |                          |            |               | ·· · · ·        | _            |
| Maturity (anticipated | <sup>(1)</sup> Friday, February 17, 2023<br>This date may be subject to ch | ange.           |                |                          |            |               |                 |              |
| Interest Rate         | 7.50%                                                                      |                 |                |                          |            |               |                 |              |
| Interest Payment      | Paid Monthly                                                               |                 |                |                          |            |               |                 |              |
| Repayment option      | n Retain in On Call account                                                | for re-investm  | ent            |                          |            |               |                 |              |
|                       | _                                                                          |                 |                |                          |            |               |                 |              |
| Date Note             | IS                                                                         |                 |                |                          | Gross V    | alue W/Tax    | Value           | В            |
| 16/07/2022 Nom        | inees - Deposit Interest Paid                                              | Dut             |                |                          |            |               | (826.03)        | 200          |
| 16/07/2022 Inter      | est from 17/06/2022 to 16/07.                                              | /2022 (30 days) | at 7.5%        |                          | 1,23       | 2.88 406.85   | 826.03          | 200          |
|                       | inees - Deposit Interest Paid                                              |                 |                |                          |            |               | (660.82)        | 200          |