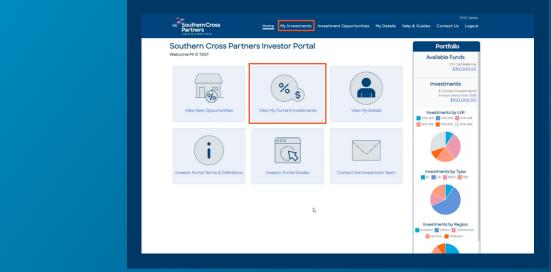

# Navigate to the **My Investments** section.

You can do this by clicking the **View My Current Investments** tile.

Or by clicking **My Investments** in the navigation bar along the top of the portal page.