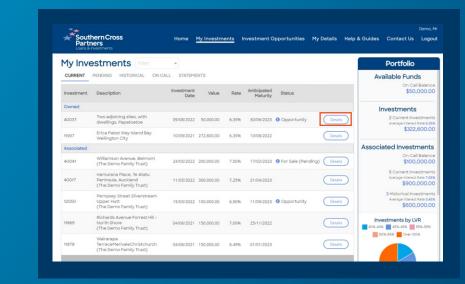

All your current investments are listed in the **Current** section.

Ensure you have selected this section by clicking on **Current**.

Find the investment you wish to sell and click the **Details** button on the right hand side of the investment table.