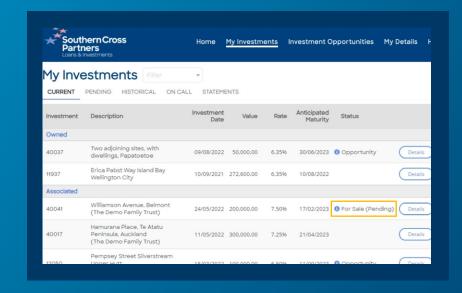

Click the **Back** button to return to your list of current investments.

You will now see your investment is **For Sale (Pending)** under the **Status** column.

Once a secondary market request is approved, this will change to **For Sale**, and your investment will be live on the portal ready to be taken by another investor.