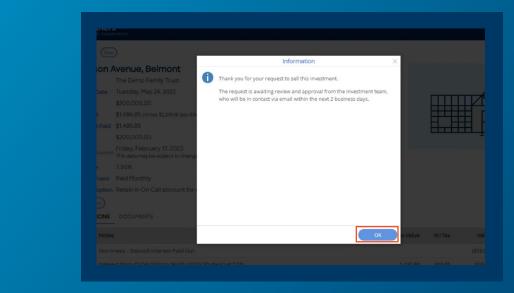

A pop out box will appear asking to confirm your desire to sell.

To confirm this action, tick the box next to **'I wish to sell this investment'**. Then click **OK**.

Another box will appear to confirm that your request to sell your investment is being assessed by the SCP team.

Click **OK** to return to the Investment's Details section.

|                       | Sell Inve | estment                                                                                 |                                                                                         |                                          |
|-----------------------|-----------|-----------------------------------------------------------------------------------------|-----------------------------------------------------------------------------------------|------------------------------------------|
| yourself with the Sec |           | his investment for sale                                                                 | on the secondary markt                                                                  | place and hav                            |
|                       |           |                                                                                         | ОК                                                                                      | Cancel                                   |
|                       |           |                                                                                         |                                                                                         |                                          |
| or re-investment      | ×         |                                                                                         |                                                                                         |                                          |
|                       |           | d yourself with the Secondary Market rules.<br>oad PDF Guide<br>to sell this investment | d yourself with the Secondary Market rules.<br>oad PDF Guide<br>to sell this investment | oad PDF Guide<br>to sell this investment |